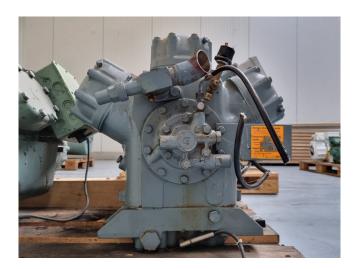

#### Used DWM D6SJ1-4000-AWM/D

Overhauled DWM D6SJ1-4000-AWM/D semi-hermetic reciprocating compressor on Freon with a sight glass. The compressor has a displacement of 126,8 m³/h. We only offer the compressor overhauled and we can offer a fast delivery time. Please contact us for more information! \*Why choose for HOSBV? Were not only the largest used refrigeration specialist in Europe, but also, we solely deliver our orders after performing an extensive test and an industrial cleaning. If requested we are happy to arrange your logistics.