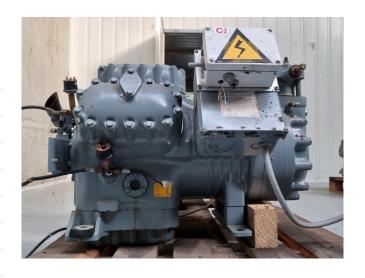

#### Used DWM D6SJ1-4000-AWM/D

Overhauled DWM D6SJ1-4000-AWM/D semi-hermetic reciprocating compressor on Freon with a sight glass. The compressor has a displacement of 126,8 m³/h. We only offer the compressor overhauled and we can offer a fast delivery time. Please contact us for more information! \*Why choose for HOSBV? Were not only the largest used refrigeration specialist in Europe, but also, we solely deliver our orders after performing an extensive test and an industrial cleaning. If requested we are happy to arrange your logistics.