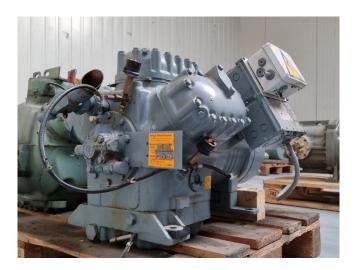

### **Description**

#### Used DWM D6SJ1-4000-AWM/D

Overhauled DWM D6SJ1-4000-AWM/D semi-hermetic reciprocating compressor on Freon with a sight glass. The compressor has a displacement of 126,8 m³/h. We only offer the compressor overhauled and we can offer a fast delivery time. Please contact us for more information! \*Why choose for HOSBV? Were not only the largest used refrigeration specialist in Europe, but also, we solely deliver our orders after performing an extensive test and an industrial cleaning. If requested we are happy to arrange your logistics.