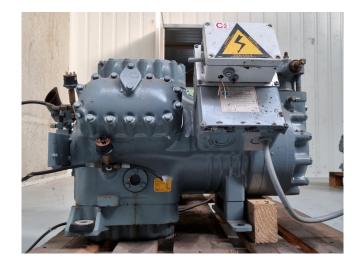

#### Used DWM D6SJ1-4000-AWM/D

Overhauled DWM D6SJ1-4000-AWM/D semi-hermetic reciprocating compressor on Freon with a sight glass. The compressor has a displacement of 126,8 m³/h. We only offer the compressor overhauled and we can offer a fast delivery time. Please contact us for more information! \*Why choose for HOSBV? Were not only the largest used refrigeration specialist in Europe, but also, we solely deliver our orders after performing an extensive test and an industrial cleaning. If requested we are happy to arrange your logistics.