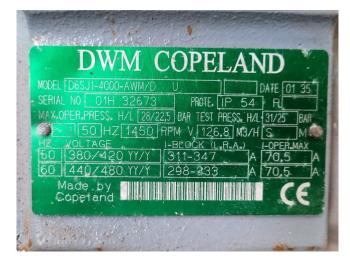

# **DWM D6SJ1-4000-AWM/D**

## **Specifications**

| Brand             | DWM                     |
|-------------------|-------------------------|
| Туре              | D6SJ1-4000-AWM/D        |
| Refrigerant       | Freon                   |
| kW at 0°C/+40°C   | 105,8                   |
| kW at -5°C/+40°C  | 88,5                    |
| kW at -10°C/+40°C | 73,4                    |
| kW at -20°C/+40°C | 49,1                    |
| kW at -30°C/+40°C | 31,1                    |
| Sight Glass       | ✓                       |
| m3 / h            | 126,8                   |
| Remarks           | Y.o.b. 2001             |
| Remarks           | We only offer the       |
|                   | compressor overhauled   |
|                   | and we can offer a fast |
|                   | delivery time.          |
| Sizes             | 800x600x550 mm          |
|                   | (LxWxH)                 |
| Stock             | 1                       |
|                   |                         |

#### Used DWM D6SJ1-4000-AWM/D

Overhauled DWM D6SJ1-4000-AWM/D semi-hermetic reciprocating compressor on Freon with a sight glass. The compressor has a displacement of 126,8 m³/h. We only offer the compressor overhauled and we can offer a fast delivery time. Please contact us for more information! \*Why choose for HOSBV? Were not only the largest used refrigeration specialist in Europe, but also, we solely deliver our orders after performing an extensive test and an industrial cleaning. If requested we are happy to arrange your logistics.